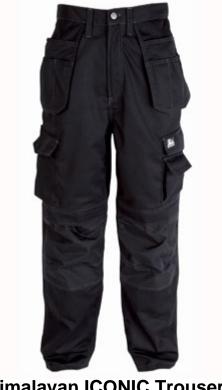

## **Briggs Safety Wear**

Sizes W32-44 L31-33

**Himalayan ICONIC Trousers** 

Our Iconic Workwear range from Himalayan is comfortable, yet hardwearing, fully loaded with pockets and features. The range is built with weather proofing materials and comes with reinforced stitching as standard

52% Cotton / 48% Polyamide 240gsm soft touch material, Duratwill fabric

100% Cordura reinforced top loading knee pockets

Easy clean material

Diamond reinforced crotch with triple stitched seams throughout

YKK zip, hammer loop, multi pockets & belt loops

|       | Short 29in   | 32 | 34 | 36 | 38 | 40 | 42 | 44 |
|-------|--------------|----|----|----|----|----|----|----|
| SIZES | Regular 31in | 32 | 34 | 36 | 38 | 40 | 42 | 44 |
|       | Long 33in    | 32 | 34 | 36 | 38 | 40 | 42 | 44 |